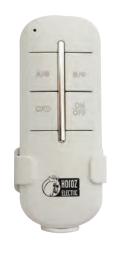

## WIRELESS LIGHTING CONTROLLER SWITCH

30m~60m operating range 1 channel of lights full dimension remote control

## **Technical Data**

- · Working voltage: AC 180-240V 50Hz
- · Working frequency: 433.92 Mhz
- Operation Range: 30m~60m in 360 degree (in open area)
- Tungsten filament lamp ≤1000W
  - Energy saving lamp/LED≤300W
  - Energy saving lamp/LED ≤6 PCS
- Working voltage for remote controller: 12V (A23 alkaline battery)