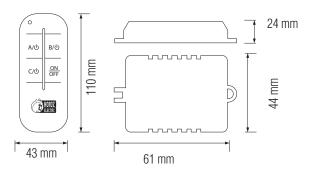

## WIRELESS LIGHTING CONTROLLER SWITCH









30m~60m operating range 1 channel of lights full dimension remote control

## **Technical Data**

- · Working voltage: AC 180-240V 50Hz
- · Working frequency: 433.92 Mhz
- Operation Range: 30m~60m in 360 degree (in open area)
- Tungsten filament lamp ≤1000W
  - Energy saving lamp/LED≤300W
  - Energy saving lamp/LED ≤6 PCS
- Working voltage for remote controller: 12V (A23 alkaline battery)

## **Product Features**

- Good Quality
- Protection Class for Remote Controller: |||
- Protection Class for Switch: II
- · Variety Application Area: Hotels and meeting room, Home and commercial lighting, education institutes, Airports and subway stations and factories, Corridor, office and reception areas.

## **Technical Drawing**