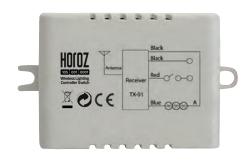

## WIRELESS LIGHTING CONTROLLER SWITCH

30m~60m operating range 1 channel of lights full dimension remote control

## **Technical Data**

- · Working voltage: AC 180-240V 50Hz
- · Working frequency: 433.92 Mhz
- Operation Range: 30m~60m in 360 degree (in open area)
- Tungsten filament lamp ≤1000W
  - Energy saving lamp/LED≤300W
  - Energy saving lamp/LED ≤6 PCS
- Working voltage for remote controller: 12V (A23 alkaline battery)