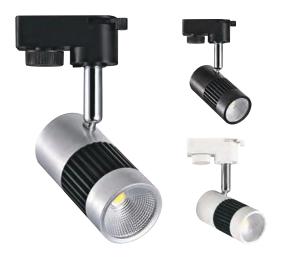

# LED TRACK LIGHT

WHITE **BLACK** SILVER

## **Applications**

• Tracking lighting is your best choice when compared to other lights for areas such as dining rooms, kitchens, shoping center and even offices.

#### **Features**

- High Lumen and CRI, Good quality & Constant Current driver.
- High heat dissipation, low carbon and environmental protection.
- COB LED Lamp Base.
- Very low energy consuption.