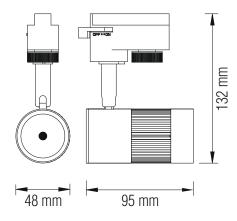

# LED TRACK LIGHT



WHITE **BLACK** SILVER

# **Technical Drawing**



### **Photometric Diagram**



Product&Family Code: 018 008 0008



| Technical Data                                  |                      |
|-------------------------------------------------|----------------------|
| Voltage (V)                                     | 100-240V             |
| Product Wattage (W)                             | 8                    |
| Equivalence with incandescent lamp(W)           | 64                   |
| Colour Render Index (Ra)                        | >Ra80                |
| Colour Temperature (K)                          | 4200K                |
| Materials                                       | Aluminium            |
| Protection Class                                | II                   |
| Dimmable                                        | No