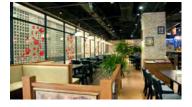

## **Applications**

• Tracking lighting is your best choice when compared to other lights for areas such as dining rooms, kitchens, shoping center and even offices.