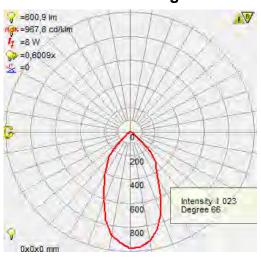

### **Photometric Diagram**

Product&Family Code: 018 008 0008

| Technical Data                                  |                      |
|-------------------------------------------------|----------------------|
| Voltage (V)                                     | 100-240V             |
| Product Wattage (W)                             | 8                    |
| Equivalence with incandescent lamp(W)           | 64                   |
| Colour Render Index (Ra)                        | >Ra80                |
| Colour Temperature (K)                          | 4200K                |
| Materials                                       | Aluminium            |
| Protection Class                                | II                   |
| Dimmable                                        | No                   |
| EEI                                             | A to A <sup>++</sup> |
| Warm-up time up to 60 %of the full light output | Instant Full Light   |
| Luminous Flux (Im)                              | 600                  |
| Luminous Efficacy (Im/W)                        | 75                   |
| Rated Life (hrs) ①                              | 40.000               |
| IP Rating                                       | 20                   |
| Power Factor                                    | >0.5                 |
| Beam Angle                                      | 53°                  |
| Starting Time                                   | <0.2s                |
| Number of ON-OFF cycling                        | x20000               |