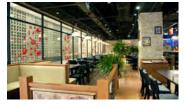

# **Applications**

• Tracking lighting is your best choice when compared to other lights for areas such as dining rooms, kitchens, shoping center and even offices.