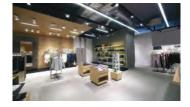

# **Applications**

• Tracking lighting is your best choice when compared to other lights for areas such as dining rooms, kitchens, shoping center and even offices.