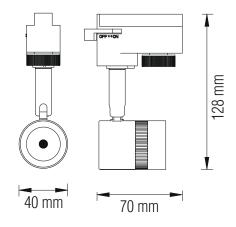

# LED TRACK LIGHT





## **Technical Drawing**



### **Photometric Diagram**



Product&Family Code: 018 008 0005



| Technical Data                                  |                      |
|-------------------------------------------------|----------------------|
| Voltage (V)                                     | 100-240V             |
| Product Wattage (W)                             | 5                    |
| Equivalence with incandescent lamp(W)           | 40                   |
| Colour Render Index (Ra)                        | >Ra80                |
| Colour Temperature (K)                          | 4200K                |
| Materials                                       | Aluminium            |
| Protection Class                                | II                   |
| Dimmable                                        | No