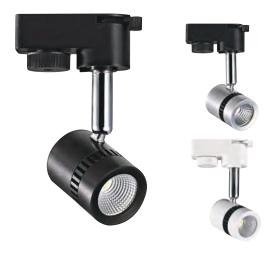

# LED TRACK LIGHT

# **Applications**

• Tracking lighting is your best choice when compared to other lights for areas such as dining rooms, kitchens, shoping center and even offices.

#### **Features**

- High Lumen and CRI, Good quality & Constant Current driver.
- High heat dissipation, low carbon and environmental protection.
- COB LED Lamp Base.
- Very low energy consuption.