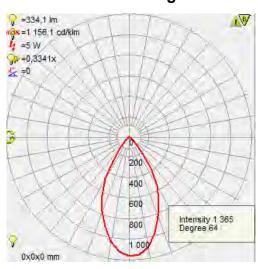

### **Photometric Diagram**

Product&Family Code: 018 008 0005

| Technical Data                                  |                      |
|-------------------------------------------------|----------------------|
| Voltage (V)                                     | 100-240V             |
| Product Wattage (W)                             | 5                    |
| Equivalence with incandescent lamp(W)           | 40                   |
| Colour Render Index (Ra)                        | >Ra80                |
| Colour Temperature (K)                          | 4200K                |
| Materials                                       | Aluminium            |
| Protection Class                                | II                   |
| Dimmable                                        | No                   |
| EEI                                             | A to A <sup>++</sup> |
| Warm-up time up to 60 %of the full light output | Instant Full Light   |
| Luminous Flux (lm)                              | 334                  |
| Luminous Efficacy (Im/W)                        | 66                   |
| Rated Life (hrs)                                | 40.000               |
| IP Rating                                       | 20                   |
| Power Factor                                    | >0.5                 |
| Beam Angle                                      | 55°                  |
| Starting Time                                   | <0.2s                |
| Number of ON-OFF cycling                        | x20000               |